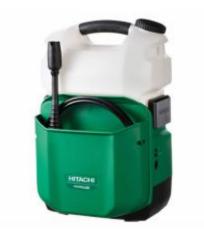

# HiKOKI AW18DBL(H4Z) - 18V Brushless Pressure Washer (Tool Only)

### Features

- Ideal for use where mains water or electricity is not accessible!
- Portable, yet powerful with max discharge pressure at 2.0MPa. The Water pressure is adjustable for various applications.
- Brushless motors provide increased power, performance, durability and longer battery run time per charge to handle bigger workloads with less downtime
- Excellent manoeuvrability!

#### Specifications

- Battery Voltage: 18V
- Discharge Pressure: 0.5 2.0MPa
- Water Discharge: 0.5 1.2L/min
- Water Supply Method: Tank water supply/Faucet connection/Storage water supply
- Permissible Water Temperature: 40°C or less
- Tank Capacity: 8L
- Dimensions (L x W x D): 302 x 254 x 473mm
- Weight (with BSL36A18 battery): 4.5kg