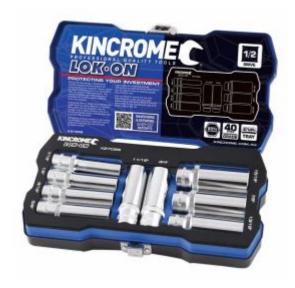

## Contents

• 9 LOK-ON® 1/2" Drive Imperial Deep Sockets: 7/16, 1/2, 9/16, 5/8, 11/16, 3/4, 13/16, 7/8, 15/16"

LOK-ON™ Socket Sets are housed in heavy-duty metal tins that have been designed in Australia, pushing all manufacturing limitations to bring a unique style to an otherwise generic industry. The distinctive design of the LOK-ON™ storage tins offer a dual-tone metallic powder coat finish, stainless steel riveted overlay and prominent embossed screen-printed branding. Inside each Socket Set you will find a custom designed world class EVA tray, CNC machined with precision accuracy each EVA includes a brushed metal style hard-shell top with clearly printed sizing details.