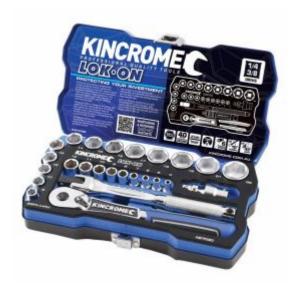

## Contents

- 9 LOK-ON® 1/4" Drive Metric Sockets: 4, 5, 6, 7, 8, 9, 10, 11, 12mm
- 12 LOK-ON® 3/8" Drive Metric Sockets: 8,10, 12, 13, 14, 15, 16, 17, 18, 19, 21, 22mm
- 5 Accessories 3/8" Drive
  - o LOK-ON® Ratchet Handle
  - LOK-ON® Flex Handle
  - o LOK-ON® Extension Bar 100mm
  - LOK-ON® Universal Joint
  - O Adaptor 3/8F X 1/4M

LOK-ON™ Socket Sets are housed in heavy-duty metal tins that have been designed in Australia, pushing all manufacturing limitations to bring a unique style to an otherwise generic industry. The distinctive design of the LOK-ON™ storage tins offer a dual-tone metallic powder coat finish, stainless steel riveted overlay and prominent embossed screen-printed branding. Inside each Socket Set you will find a custom designed world class EVA tray, CNC machined with precision accuracy each EVA includes a brushed metal style hard-shell top with clearly printed sizing details.