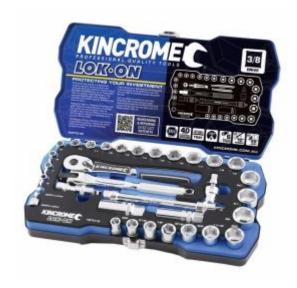

## Contents

- 17 LOK-ON® 3/8" Drive Metric Sockets: 6, 7, 8, 9, 10, 11, 12, 13, 14, 15, 16, 17, 18, 19, 20, 21, 22mm
- 7 LOK-ON® 3/8" Drive Imperial Sockets: 3/8, 7/16, 1/2, 9/16, 5/8, 11/16, 3/4"
- 9 Accessories 3/8" Drive
  - o LOK-ON® Ratchet Handle
  - LOK-ON® Flex Handle
  - o LOK-ON® Extension Bar 70mm
  - o LOK-ON® Extension Bar 175mm
  - LOK-ON® Universal Joint
  - o Spark Plug Socket 16mm (5/8")
  - o Spark Plug Socket 21mm (13/16")
  - O Adaptor 3/8F X 1/4M
  - o Adaptor 3/8F X 1/2M