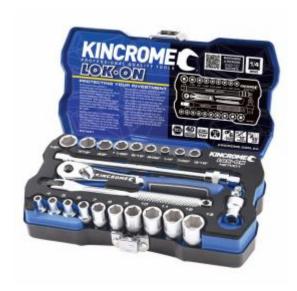

## Contents

- 10 LOK-ON® 1/4" Drive Metric Sockets: 4, 5, 6, 7, 8, 9, 10, 11, 12, 13mm
- 9 LOK-ON® 1/4" Drive Imperial Sockets: 3/16, 7/32, 1/4, 9/32, 5/16, 11/32, 3/8, 7/16, 1/2"
- 5 Accessories 1/4" Drive
  - LOK-ON® Ratchet Handle
  - LOK-ON® Flex Handle
  - o LOK-ON® Extension Bar 65mm
  - LOK-ON® Extension Bar 165mm
  - LOK-ON® Universal Joint

LOK-ON™ Socket Sets are housed in heavy-duty metal tins that have been designed in Australia, pushing all manufacturing limitations to bring a unique style to an otherwise generic industry. The distinctive design of the LOK-ON™ storage tins offer a dual-tone metallic powder coat finish, stainless steel riveted overlay and prominent embossed screen-printed branding. Inside each Socket Set you will find a custom designed world class EVA tray, CNC machined with precision accuracy each EVA includes a brushed metal style hard-shell top with clearly printed sizing details.