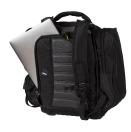

## Features

- Made from our reinforced, hard wearing fabrics and specifically designed for mining crews transiting to and using on site.
- Heavy-duty, integrated carry handle.
- Side pockets to suit drink bottles and insulated mugs can be fully secured with zippers.
- $\bullet$  Heavy-duty #10 zippers and unbreakable pullers throughout
- Zippered, padded laptop sleeve
- High vis zipper puller and reflective piping
- Two soft lined zippered pockets for music players, phones or glasses
- Front organiser pocket with quick release key tag
- ID Pocket
- $\bullet \ \ \text{Large Main compartment with clipboard/paperwork sleeve} \\$
- Strong padded shoulder harness and air-mesh padded back panel
- Built-in padded carry handle