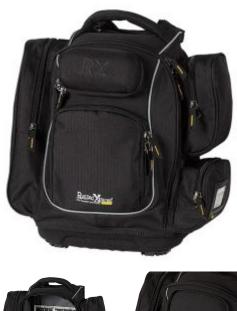

## **Product Description**

- Finally, a backpack designed specifically for FIFO workers.
- Everything you need for the trip up, or carrying your gear on site. Sensibly sized pockets to cater for personal or protective gear with oversized zippers and large Hi Viz pullers.
- Fully zippered pockets for water bottles and thermal mugs so they cannot fall out.

## Features

- Made from our reinforced, hard wearing fabrics and specifically designed for mining crews transiting to and using on site.
- Heavy-duty, integrated carry handle.
- Side pockets to suit drink bottles and insulated mugs can be fully secured with zippers.
- $\bullet$  Heavy-duty #10 zippers and unbreakable pullers throughout
- Zippered, padded laptop sleeve
- High vis zipper puller and reflective piping
- Two soft lined zippered pockets for music players, phones or glasses
- Front organiser pocket with quick release key tag
- ID Pocket
- $\bullet \ \ \text{Large Main compartment with clipboard/paperwork sleeve} \\$
- Strong padded shoulder harness and air-mesh padded back panel
- Built-in padded carry handle