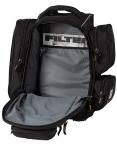

## Features

- Made from our reinforced, hard wearing fabrics and specifically designed for mining crews transiting to and using on site.
- Heavy-duty, integrated carry handle.
- Side pockets to suit drink bottles and insulated mugs can be fully secured with zippers.
- $\bullet$  Heavy-duty #10 zippers and unbreakable pullers throughout
- Zippered, padded laptop sleeve
- High vis zipper puller and reflective piping
- Two soft lined zippered pockets for music players, phones or glasses
- Front organiser pocket with quick release key tag
- ID Pocket
- $\bullet \ \ \text{Large Main compartment with clipboard/paperwork sleeve} \\$
- Strong padded shoulder harness and air-mesh padded back panel
- Built-in padded carry handle