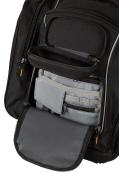

## Features

- Made from our reinforced, hard wearing fabrics and specifically designed for mining crews transiting to and using on site.
- Heavy-duty, integrated carry handle.
- Side pockets to suit drink bottles and insulated mugs can be fully secured with zippers.
- $\bullet$  Heavy-duty #10 zippers and unbreakable pullers throughout
- Zippered, padded laptop sleeve
- High vis zipper puller and reflective piping
- Two soft lined zippered pockets for music players, phones or glasses
- Front organiser pocket with quick release key tag
- ID Pocket
- $\bullet \ \ \text{Large Main compartment with clipboard/paperwork sleeve} \\$
- Strong padded shoulder harness and air-mesh padded back panel
- Built-in padded carry handle