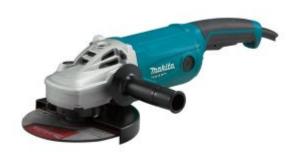

# Makita MT Series M9000B - Angle Grinder 2000W 180mm MT-Series

#### **Features**

- Trigger switch design for safe control
- Design for durability with dust proof construction
- Reliable 2,000W\* motor delivers high performance
- Machined spiral gearing for durability

### Specifications

• Continuous rating input: 2,000W

• Hole Diameter: 22.23mm

• Net Weight: 5.4kg

No Load Speed: 8,500rpmOverall Length: 466mm

• Power supply cord: 2.0m

• Spindle thread: M14 x 2

• Wheel diameter: 180mm (7")