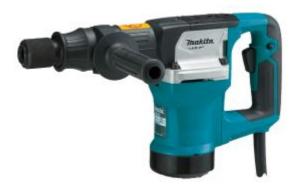

# Makita MT Series M8600B - Demolition Hammer 900W 17mm Hex MT-Series

#### **Features**

- Trigger switch ergonomically designed for chiseling applications
- 16.5m/s<sup>2</sup> of vibration
- Reliable 900W\* motor delivers 7.2j\*\* of power
- High durability design
- \*Continuous rating input
- \*\*Rating in accordance EPTA 05/2009

### Specifications

- Continuous rating input: 900W
- Impact energy: 7.2jImpact Rate: 2,900ipmNet Weight: 5.4kg
- Noise dB: 102dB
  Overall Length: 406mm
  Power supply cord: 2.0m
  Shank Type: 17mm Hex