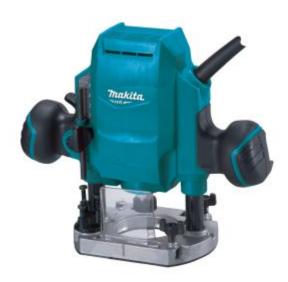

# Makita MT Series M3601B - Router 900W MT-Series

#### **Features**

- Trigger on side handle
- Easy depth adjustment
- Reliable 1,000W\* motor
- Ergonomic design for user comfort and control

\*Continuous rating input

### Specifications

• Base diameter: 145x110mm

• Capacity - Plunge capacity: 0-35mm

• Collet capacity: 8mm (5/16")

• Continuous rating input: 1,000W

• Net Weight: 2.7kg

No Load Speed: 27,000rpm

• Overall Length: 256mm