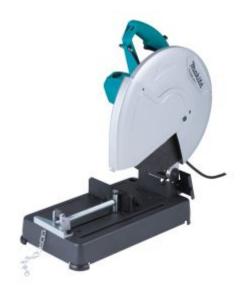

# Makita MT Series M2401B - Cutoff Saw 2000W 355mm MT-Series

#### **Features**

- Cutting capacity of 102 x 194mm, 70 x 233mm or 115mm diameter
- Adjustable guide plate with 3 settings
- Reliable 2,000W\* motor
- Ergonomic design with anti-slip grip

\*Continuous rating input

## Specifications

• Continuous rating input: 2,000W

• Hole Diameter: 25.4mm

Max. cutting capacities at 45° mitre: 115x103
Max. cutting capacities at 90°: 102x194mm

Net Weight: 13.7kg
No Load Speed: 3,800rpm
Overall Length: 500mm
Power supply cord: 2.0m
Wheel diameter: 355mm (14")