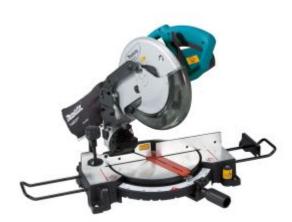

# Makita MT Series M2300B - Mitre Saw 1500W 255mm MT-Series

#### **Features**

- 75 x 130mm max cut capacity
- 45° left and right mitre and 0-45° left bevel
- Reliable 1,500W\* of power
- Electric brake for added safety

\*Continuous rating input

## Specifications

Bevel Capacity: 45° left
Blade Diameter: 255mm (10")
Bore Diameter: 25.4mm

• Continuous rating input: 1,500W

Max. cutting capacities at 0°: 75 x 130mm
Max. cutting capacities at 45° mitre: 75 x 90mm

• Mitre capacity: 45° left - 45° right

Net Weight: 14.7kg
No Load Speed: 4,200rpm
Overall Length: 485mm
Power supply cord: 2.0m

### Includes

- 255mm Saw Blade
- Wrench
- Dust Bag
- Holder Set
- Vise Assembly
- Triangular Rule