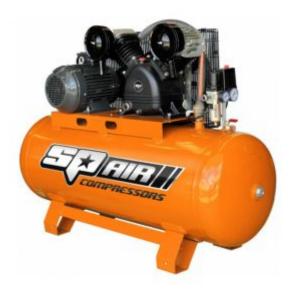

## SP Tools SP25 - Compressor 200L 5.5HP 3 Ph

## **Features**

- Ideal for commercial applications
- High efficiency induction motor
- Full brass non-return valve
- Copper delivery pipe
- Independent 3 phase switch box operates by a single phase relay pressure switch
- One-touch (Nitto style) connector
- Certified safety valve
- Large oil level sight glass
- Copper winding motors
- Cast iron cylinders
- Resettable overload protection
- Filter/regulator

## Specifications

- Belt Drive
- 482L/min FAD
- 150psi
- 200lt Tank
- 3 Phase (415V/50Hz) 10amp per PH
- Unit Dimensions: 1470(L) x 490(w) x 1130(h)mm
- Net Weight: 160Kg