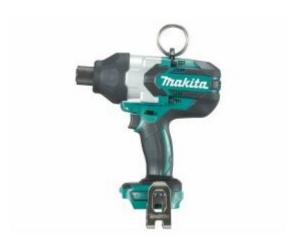

## Makita DTW800Z - 18V Brushless 7/16" Hex Impact Wrench (Tool Only)

## **Features**

- BL Brushless Motor, providing more power and longer run times
- 3 stage impact selection, reduces both rpm and fastening torque
- Twin LED joblight, with pre glow and after glow functions
- Rubber joint construction, suppresses the transmission of vibration to battery terminals

## **Specifications**

- Drive Shank: 7/16 Hex
- Impact Rate 1st: 2,200 ipm
- Impact Rate 2nd: 2,000 ipm
- Impact Rate 3rd: 1,800 ipm
- Max Fastening Torque 1st: 800 N.m.
- Max Fastening Torque 2nd: 250 N.m.
- Max Fastening Torque 3rd: 200 N.m.
- Net Weight: 3.7kg
- No Load Speed 1st: 1,800 rpm
- No Load Speed 2nd: 1,000 rpm
- No Load Speed 3rd: 900 rpm