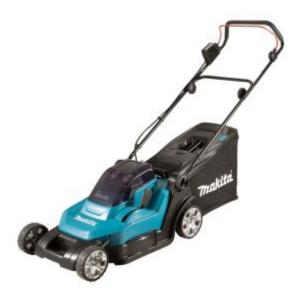

# Makita DLM432Z - 36V (18Vx2) 430mm (17") Lawn Mower (Tool Only)

#### **Features**

- Ideal for small to medium sized yards
- 13 stage height adjustment
- No Load Speed of 3,600 rpm
- 50L catcher with grass level indicator
- 2 functions: Cutting/Collecting & Mulching (mulching plug is an optional accessory)

### **Specifications**

- Cutting height adjustment range: 20 75mm, 13 heights
- Grass box capacity: 50L
- Max. cutting width: 430mm (17")
- No Load Speed: 3,600rpm
- Overall Length: 1,490mm
- Recommended mowing area: Up to 575m² \*Measured using 2x 6.0Ah batteries, results may vary
- Skin weight: 16.3kg
- Voltage: 36V (18V x 2)
- Weight (with battery): 17.5kg