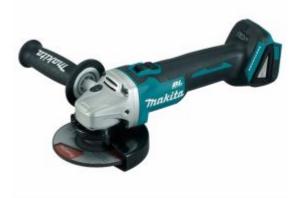

Makita DGA506Z - 18V Brushless 125mm (5") Electric Break Slide Switch Angle Grinder (Tool Only)

## Features

- BL Brushless Motor, provides more power and longer run times
- $\bullet\,$  Electric brake, for increased safety and effeciency
- Kickback detection, detects sudden changes in wheel speed and shuts down motor
- Automatic Torque Drive, automatically slows rpm increasing torque to power through cuts
- Anti restart function
- Slide switch design

## Specifications

- Net Weight: 2.5kg with BL1850
- No Load Speed: 8,500rpm
- Overall Length: 362mm
- Wheel Size: 125mm