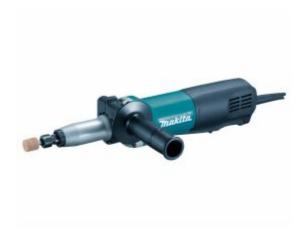

# Makita GD0801C - Die Grinder 750W 1/4" SJS HD Paddle Switch

#### **Features**

- High speed rotation
- SJS (Super Joint System)
- 8mm collet capacity
- Easy to operate paddle switch
- Slim aluminium housing for getting into tight places
- Variable speed control by dial
- Lock off button positioned in the centre of the paddle switch
- Soft start with constant speed control
- Side grip for improved control

## **Specifications**

• Collet capacity: 8mm

• Continuous Rating Input: 750W

• Net weight: 2.0kg

• No load speed: 7,000-29,000rpm

Overall length: 390mmPower supply cord: 2.0m