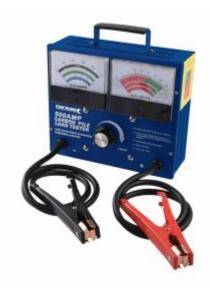

## Kincrome KP1461 - Battery Load Tester 12v <500A

## **Product Description**

- Test 12V DC Lead Acid batteries, alternators, regulators & starters
- Test batteries up to 160Ah/1000CCA
- 500 Amp adjustable load
- Colour coded display meters
- Measurements: 310 x 280 x 172MM
- Weight: 3.57KG
- Battery Test Capacity: 12V DC Lead Acid batteries, alternators, regulators & starters
- Load Test Capacity: 0 500 AMPS @ 12V DC
- Amps Capacity: Up to 160Ah/1000CCA (cold cranking Amps)
- Amps Setting: 500 Amps (Adjustable)
- Voltage Range: 0-16V DC (MAX)
- Voltage Accuracy: +/- 0.1V DC
- Test Cycle: 20 Seconds (MAX) 2 Minutes Cool Down Per Test
- Safety: Test buzzer after 15 seconds (Remove leads when buzzer sounds)