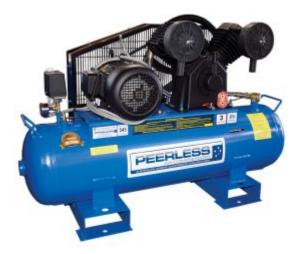

## Peerless PV25 - Compressor 3PH 5.5HP 110L Fad 545LM 145 PSI 1154RPM

## **Product Description**

The PV25 is a V cast iron pump single stage air compressor. It gives a massive 545 litres of free air, with a maximum operating pressure of 145PSI. This model is one of the most popular 3 phase models on the market and is ideal for a 2-3 man workshop.

## Specifications

- Air Delivery: 545 LPM @ 100PSI
- Cylinders: 2
- Max PSI: 145
- Motor: Electric 5.5HP
- Pump: Peerless V90 Single Stage
- Pump RPM: 1050
- Power Supply: 415V
- Amps Draw: 6.6
- Tank Size: 110L
- Dimensions L x W x H: 1330MM x 440MM x 890MM
- Weight: 158KG
- Portable / Stationary: Stationary
- Regulator Included? No
- Pump Up Time To 100 PSI: 1.00 1.05 MIN
- Pump Warranty: 3 Year
- Motor Warranty: 1 Year