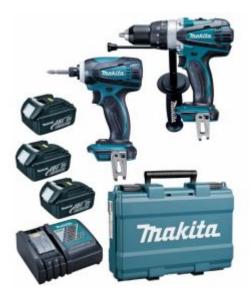

# Makita DLX2145X1 - 18V 2 Piece Drill/Driver Combo Kit (3 x 3.0Ah)

#### Kit Includes

- DHP458 Hammer Drill Driver
- DTD152 Impact Driver
- 3 x 18V 3.0Ah Batteries
- Fast Charger
- Kitbox

#### DHP458 - Hammer Drill Driver

- Mechanical 2 speed gearing
- Single sleeve keyless chuck allows for easy bit installation/removal
- All metal gear construction ensures high transmission durability
- LED job light with afterglow function
- Variable speed control by trigger
- Re-designed belt clip
- High power to weight ratio obtained by employing a 4-pole motor
- Ribbed rubber grip enables the user to hold the handle securely
- Compatible with 1.5, 3.0, 4.0 and 5.0Ah Lithium-Ion batteries
- Impacts Per Minute Hi: 0-30,000
- Impacts Per Minute Lo: 0-6,000
- Max Fastening Torque Hard: 91Nm
- Max Fastening Torque Soft: 58Nm
- Net Weight: 2.3kg
- No Load Speed Hi: 0-2,000rpm
- No Load Speed Lo: 0-400rpm
- Overall Length: 225mm
- Specifications Capacity Masonry: 16mm
- Specifications Capacity Steel: 13mm
- Specifications Capacity Wood: 76mm
- Voltage: 18V

## DTD152 - Impact Driver

- One touch bit installation
- LED Joblight
- Ergonomically designed grip
- XPT eXtreme Protection Technology
- Aluminium hammer case
- Dimensions (LxWxH): 137 x 79 x 238mm
- Impact Rate: 0-3,500ipm
- Max Fastening Torque: 165N.m
- Net Weight: 1.5kg with BL1850