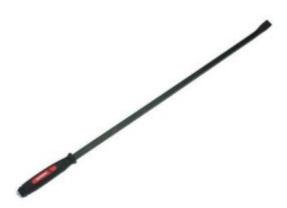

## Dawn 40162 - Mr Big Dominator Spud Bar 1475mm

## **Features**

- Forged from the highest quality alloy and carbon steel
- Finished in black oxide to resist corrosion
- Confoms to ANSI and ASTM for steeel standards, physical properties and testing
- The curved blade gives extra leverage
- Featuring a steel capped end which allows the user to strike the pry bar with a hammer without damaging the head
- Capped end in direct contact with shaft
- Two composite, ergonomically designed hande provides comfort and secure grip
- Shaft goes through handle for prying power
- Hardened and tempered the entire length for maximum durability

## **Specifications**

Body size: 19mmLength: 1475mmWeight: 4.2kg