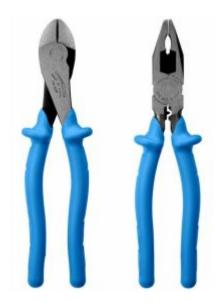

## Lineman's/Electrician's Pliers - 216mm (8.5") #3248

- Cross-hatch serrated jaws provide better grip on work
- Anvil and knife cutting edge is hand honed, induction hardened and tested on frayed hemp and piano wire
- Nose is long and slim for tight spots, jaw gap grips wire tightly and extends wear
- Posigrip™ safety handle
- Perfectly mated cutters are hand honed and ardened to hold their edge and cut cleanly
- Edges are lengthened for flat multi-core cables
- Hardened crimping nest can be used with non- insulated connectors
- Insulated to 1000V

## Cutting Pliers - 203mm (8") #3238

- Knife and Anvil cutting edge
- Hand honed and induction hardened
- Tested cutting piano wire and hemp
- 3238 is insulated to 1000V