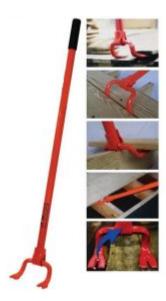

# Dawn 41104 - Deck Wrecker

#### Features

- The new Dawn Deck Wrecker is the unique tool designed for quick and easy deck removal and features the quality you have come to expect from DAWN.
- All steel construction
- Unique, curved rocker design rolls on joist for easy board removal
- Removes Deck boards with less damage so they can be re-used
- Removes nails and screws
- Long handle for maximum leverage
- Foam handle grip for comfort
- Powder coat finish for corrosion resistance

#### Applications

• This monster is designed for easy and quick removal of deck boards with minimum damage and remove nails and left behind screws with ease.