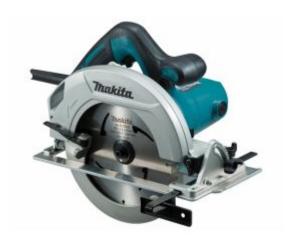

Makita HS7600SP - Circular Saw 185mm - 1200W - New -2 x 24T Blades Cut Depth 64mm Aluminium Base

## Features

- Ergonomically designed handle with soft grip
- Aluminium base plate
- Single action lever for quick adjustment of cutting depth
- Rear dust exhaust port, exhausts sawdust backward preventing it from scattering around to provide comfortable operation
- Max. bevel cut 45<sup>o</sup>

## **Specifications**

• Blade Diameter: 185mm

• Continuous Rating Input: 1,200W

Max. Cutting Capacity - at 45 Degrees: 43mmMax. Cutting Capacity - at 90 degrees: 64mm

Net Weight: 3.9kgNo Load Speed: 5,200rpmOverall Length: 309mmPower Supply Cord: 2.0m