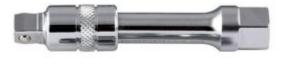

## Kincrome K25512 - LOK-ON Extension Bar 3/8" Drive 100mm

## **Product Description**

- LOK-ON® Extension Bars are designed to allow access in difficult to reach areas with the added LOK-ON® features.
- LOK-ON® extension bars include a quick release coupler to hold the socket or accessory securely.
- LOK-ON® extension bars can be used as either a conventional straight bar or as a wobble bar providing 10<sup>o</sup> of wobble for easier access.
- LOK-ON® extension bars feature a hex nut end that allows for the application of a wrench if additional torque is required.
- LOK-ON® extension bars are Manufactured from High Quality 6140 CRV
- LOK-ON® Quick Release Couplers are Manufactured from a Higher Quality 8660 CRV.
- Mirror & machine satin finish for Corrosion Protection, with knurled 'quick release' for easy grip.