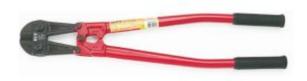

## Hit HITNBC0350 - Bolt Cutter 350mm Standard

## **Product Description**

- Comfortable rubber handles for gripping firmly and safely
- Features include heat treated manganese vanadium steel jaws, adjusting bolts located at the jaw strap to keep cutting edges parallel during use and to provide better cutting performance
- Suitable for concrete reinforcing rods, medium tensile soft nuts and bolts
- Maximum hardness of material to be cut: Brinell 370/Rockwell C40, 133kg/mm² or 85 tonnes/sq.in
- Recommended for general purpose use
- Cutting Cap. Hard Metal 133kg/mm²: 5mm
- Cutting Cap. Soft Metal 49.6/mm²: 7mm
- Length: 350mm
- Type of Jaw: Side Cut
- Weight: 1.00kg