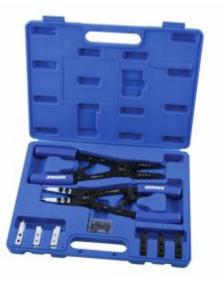

## Kincrome K4047 - Circlip Pliers Set Heavy Duty 270mm (10.5")

## **Product Description**

The Kincrome Heavy Duty Circlip Pliers set has an integrated ratcheting feature which keeps tension on the circlip, allowing for easy installation and removal. The pliers have both internal and external options, PVC grips, interchangeable tips in various angles and sizes, and comes packaged in a sturdy blow mould case. These pliers are ideal for industrial applications where standard circlip pliers are either too small or not strong enough for the given application.

- Large Heavy Duty Internal & External Circlip Pliers Set 270mm (10.5")
- 2 Piece Large Internal & External Pliers With PVC Grips
- 16 x 2.75mm & 3mm Offset Interchangable Tips With 0°, 15°, 45°, 90°
- Ratcheting Locking Mechanism Holds Tension On The Circlip For Easy Removal & Installation
- Length: 270MM (10.5")
- Max Jaw Opening: 50MM (2")
- Tip Diameter: 2.75MM & 3MM (0.108" & 0.12")