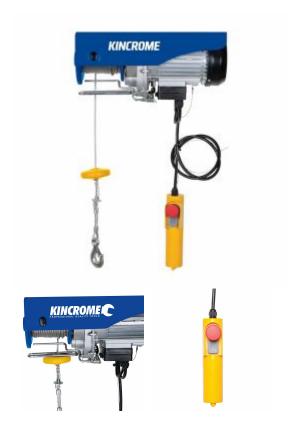

## Kincrome KP1202 - Electric Lifting Hoist 400-800kg

## **Product Description**

- 1300W induction motor is quiet to operate and requires no servicing
- Heavy duty 5mm braided steel cable for safe hoisting applications
- Auto stop height lever automatically stops the hoist when the hook reaches maximum height
- Max cable length lever automatically stops the hoist when the maximum hoisting cable length has unwound from the hoist spool
- Heavy duty steel construction provides longevity of your hoist
- Dual lifting weight capacity enables multiple lifting applications
  - $\circ\;$  400KG with the single steel cable configuration
  - $\circ~$  800KG when configured with dual steel cables & the additional pulley assembly
- ullet 12m & 6m max lifting distances depending on lifting set up configuration
  - $\circ\,$  12m when used in the single steel cable configuration
  - o 6m when configured with dual steel cables & the additional pulley assembly
- $\bullet\,$  Dual lifting speed depending on lifting set up configuration
  - $\circ\;$  9m/min when configured with the single steel cable
  - $\circ~$  4.5m/min when configured with dual steel cables & the additional pulley assembly
- Motor: 1300W
- Capacity: 400KG (Single Cable) 800KG (Dual Cable)
- Lift Height: 12M (Single Cable) 6M (Dual Cable)
- Speed: 9M/Min (Single Cable) 4.5M/Min (Dual Cable)