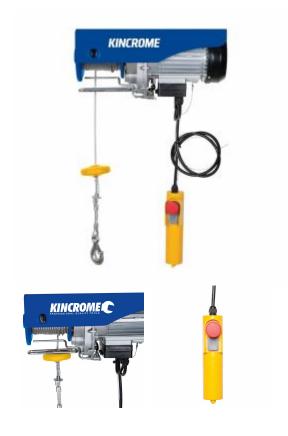

## Kincrome KP1201 - Electric Lifting Hoist 125-250kg

## **Product Description**

- 500W induction motor is quiet to operate and requires no servicing
- Heavy duty 3mm braided steel cable for safe hoisting applications
- Auto stop height lever automatically stops the hoist when the hook reaches maximum height
- Max cable length lever automatically stops the hoist when the maximum hoisting cable length has unwound from the hoist spool
- Heavy duty steel construction provides longevity of your hoist
- Dual lifting weight capacity enables multiple lifting applications
  - o 125KG with the single steel cable configuration
  - $\circ~$  250KG when configured with dual steel cables & the additional pulley assembly
- $\bullet\,$  12m & 6m Max lifting distances depending on lifting set up configuration
  - $\circ\,\,$  12m when used with the single steel cable configuration
  - o 6m when configured with dual steel cables & the additional pulley assembly
- Dual lifting speed depending on lifting set up configuration
  - $\circ$  8m/min when configured with the single steel cable
  - $\circ~$  4m/min when configured with dual steel cables & the additional pulley assembly
- Motor: 500W