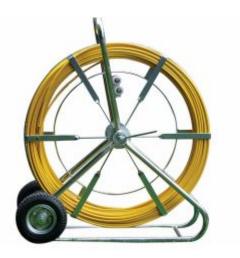

## Traceable Fibreglass Rod and Frame - 11MM $\times$ 250M

- The MSS range of fibreglass rods have a copper trace wire running through the core making them suitable for underground cable and conduit locating with the use of an appropriate locator.
- The rod is supplied complete with brass male ends and hauling eye and is fitted to a sturdy zinc plated steel frame with a brake.
- Suitable for underground cables and conduit locating with the use of a suitable locator
- Supplied complete with brass ends and hauling eye
- Copper trace wire running through the core
- Fitted to a sturdy zinc plated steel frame with brake