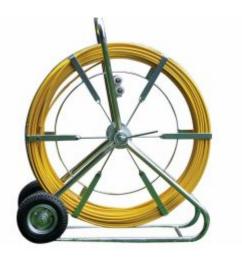

## Traceable Fibreglass Rod and Frame - 11MM $\times$ 150M

- The MSS range of fibreglass rods have a copper trace wire running through the core making them suitable for underground cable and conduit locating with the use of an appropriate locator.
- The rod is supplied complete with brass male ends and hauling eye and is fitted to a sturdy zinc plated steel frame with a brake.
- Suitable for underground cables and conduit locating with the use of a suitable locator
- Supplied complete with brass ends and hauling eye
- Copper trace wire running through the core
- Fitted to a sturdy zinc plated steel frame with brake