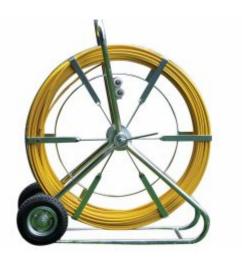

## Cabac MSS-11TR-125 - Traceable Rod with Frame 11mm x 125m

## Traceable Fibreglass Rod and Frame - 11MM x 125M $\,$

- The MSS range of fibreglass rods have a copper trace wire running through the core making them suitable for underground cable and conduit locating with the use of an appropriate locator.
- The rod is supplied complete with brass male ends and hauling eye and is fitted to a sturdy zinc plated steel frame with a brake.
- Suitable for underground cables and conduit locating with the use of a suitable locator
- Supplied complete with brass ends and hauling eye
- Copper trace wire running through the core
- Fitted to a sturdy zinc plated steel frame with brake