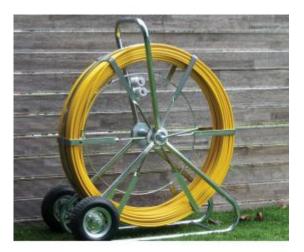

## Traceable Fibreglass Rod and Frame - 9MM x 200M

- The MSS range of fibreglass rods have a copper trace wire running through the core making them suitable for underground cable and conduit locating with the use of an appropriate locator.
- The rod is supplied complete with brass male ends and hauling eye and is fitted to a sturdy zinc plated steel frame with a brake.
- Suitable for underground cables and conduit locating with the use of a suitable locator
- Supplied complete with brass ends and hauling eye
- Copper trace wire running through the core
- Fitted to a sturdy zinc plated steel frame with brake