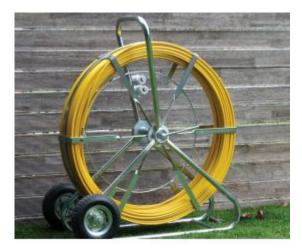

## Cabac MSS-9TR-125 - Traceable Rod with Frame 9mm x 125m

## Traceable Fibreglass Rod and Frame - $9MM \times 125M$

- The MSS range of fibreglass rods have a copper trace wire running through the core making them suitable for underground cable and conduit locating with the use of an appropriate locator.
- The rod is supplied complete with brass male ends and hauling eye and is fitted to a sturdy zinc plated steel frame with a brake.
- Suitable for underground cables and conduit locating with the use of a suitable locator
- Supplied complete with brass ends and hauling eye
- Copper trace wire running through the core
- Fitted to a sturdy zinc plated steel frame with brake