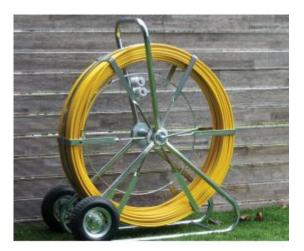

## Cabac MSS-9TR-100 - Traceable Rod with Frame 9mm x 100m

## Traceable Fibreglass Rod and Frame - 9MM x 100M

- The MSS range of fibreglass rods have a copper trace wire running through the core making them suitable for underground cable and conduit locating with the use of an appropriate locator.
- The rod is supplied complete with brass male ends and hauling eye and is fitted to a sturdy zinc plated steel frame with a brake.
- Suitable for underground cables and conduit locating with the use of a suitable locator
- Supplied complete with brass ends and hauling eye
- Copper trace wire running through the core
- Fitted to a sturdy zinc plated steel frame with brake