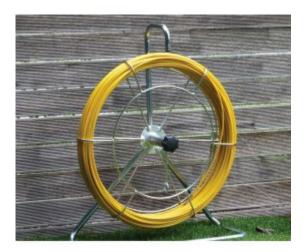

## Traceable Fibreglass Rod and Frame - $6MM \times 80M$

- The MSS range of fibreglass rods have a copper trace wire running through the core making them suitable for underground cable and conduit locating with the use of an appropriate locator.
- The rod is supplied complete with brass male ends and hauling eye and is fitted to a sturdy zinc plated steel frame with a brake.
- Suitable for underground cables and conduit locating with the use of a suitable locator
- Supplied complete with brass ends and hauling eye
- Copper trace wire running through the core
- Fitted to a sturdy zinc plated steel frame with brake