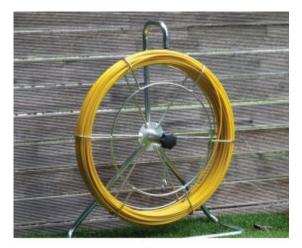

## Traceable Fibreglass Rod and Frame - 6MM x 60M

- The MSS range of fibreglass rods have a copper trace wire running through the core making them suitable for underground cable and conduit locating with the use of an appropriate locator.
- The rod is supplied complete with brass male ends and hauling eye and is fitted to a sturdy zinc plated steel frame with a brake.
- Suitable for underground cables and conduit locating with the use of a suitable locator
- Supplied complete with brass ends and hauling eye
- Copper trace wire running through the core
- Fitted to a sturdy zinc plated steel frame with brake