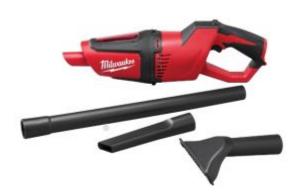

#### **Features**

- High performance motor with best in class suction
- Lock-on switch to reduce user fatigue during extended use
- Clear view window to easily identify canister fill level
- Universal 32mm nozzle
- 3 versatile attachments included to suit a wide range of applications (crevice tool, utility nozzle and extension wand)

### Includes

- Crevice tool attachment
- Utility nozzle attachment
- Extension wand