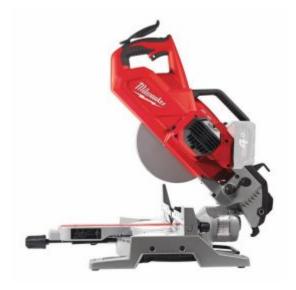

# Milwaukee M18SMS216-0 - 18V 216mm Slide Mitre Saw (Tool Only)

## Features

- Milwaukee® 2-pole frameless motor delivers 2700 rpm for fast cutting.
- Heavy duty case base and fence ensures durability and acuracy.
- REDLINK  $^{\scriptscriptstyle \rm TM}$  overload protection electronics delivers system durability.
- Dual vertical steel rails with linear bearings for smooth sliding action.
- Mitre release system for quick cutting adjustments.
- Steel detent plate with preset angles for accurate cutting.
- LED light to illuminate the work area.
- Powered by REDLITHIUM<sup>™</sup> battery technology.

### Specifications

- Voltage: 18V
- Motor type: 2-pole frameless
- Speed: 2700 rpm
- Bevel Capacity: -2 to 48°
- Blade/Bore Size: 216 mm / 30 mm
- Max cut capacity 90°: 270 x 60 mm
- Max cut capacity 45°: 190 x 48 mm
- Battery Type: REDLITHIUM™
- Supplied in: Carton
- Weight (skin only): 13.9 kg
- Weight with 4.0Ah: 14.5 kg
- Warranty: 5 years