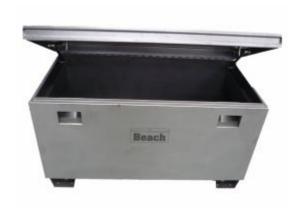

## Beach BSBLG - Site Box 48" - Grey

## **Product Description**

- Dimensions: 1200 x 600 x 700mm
- Weight: 68.5kg
- Super rugged, exceptionally secure, large capacity tool chest for on-site storage.
- Heavy duty steel construction body provide superior security for tools and equipment
- Fully welded steel housing for padlocks to protect them from bolt-cutting tools
- Full piano hinged lid
- Two heavy duty handles
- Heavy duty feet allow for fork lift and castors (sold separately)
- Heavy duty gas stay bar ensure lid safely stays open
- Box is made from 1.4mm steel with the lid and feet made from 2mm steel