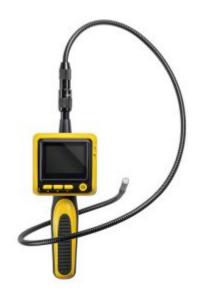

# Centre Point CP-ISP10 - Inspection Camera

## **Product Description**

The Centre Point CP-ISP10 inspection camera is designed to easily visually inspect hard-to-reach areas. Diagnose and solve problems with the flexible extended camera tube and included accessories.

### Specifications

- Display: 2.4" TFT-LCD colour screen
- Camera lens: 9mm (diameter)
- Camera cable: 1m (3ft)
- IP rating: 67 (camera cable)
- Screen resolution: 640 x 480 px
- Warranty: 3 years