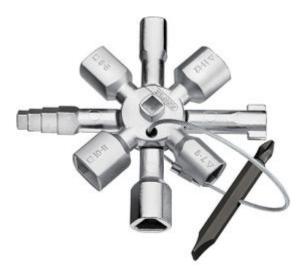

## **Product Description**

- multifunctional key for the actuation of locking systems from the areas of facilities engineering (heating and sanitation, air conditioning, electro technology), gas and water supply and shut-off-systems
- 8-arm version: two 4-way spider keys connected in a space-saving way using magnets
- reversible bit: 1,0 x 7 mm slot and PH 2 cross slot
- key and reversible bit joined by stable stainless steel wire
- quality surface coating
- weight-optimised zinc die-cast design
- Capacity square: 5 / 6 7 / 8 9 / 10 11 mm
- Capacity triangular: 7 8 / 9 10 / 11 12 mm
- Capacity double-bit key: 3 5 mm
- Capacity half-moon: 6 mm
- Capacity step-like square: 6 9 mm
- Net weight: 135 g
- Length: 92 mm