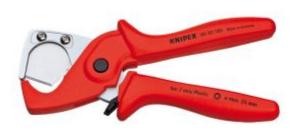

## Knipex 9020185SB - Hose & Tube Cutter 185mm

## **Product Description**

- for cutting thin walled plastic pipes (conduit plastic pipes) and flexible hoses, also with fabric reinforcement, of plastic and rubber up to 25 mm dia. / 1" exterior dia.
- not suitable for cutting cables
- with opening spring and locking device
- tool body: plastic, fibreglass-reinforced
- blades: special tool steel, oil-hardened, interchangeable
- Pliers: chrome plated
- Handles: tough fibreglass reinforced plastic handles
- Cutting capacities: 25 Ø mmCutting edge length: 25 mm
- Length: 185 mmNet weight: 172 g