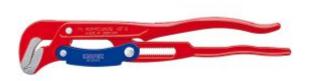

## Knipex 8360015 - Pipe Wrench S-type 1/12"

## **Product Description**

- time-saving, precise adjustment of the gripping width directly on the workpiece at the push of a button
- less effort required due to self-locking action
- no unintentional shifting of the pliers handles
- guard prevents operators' fingers being pinched
- maximum load capacity thanks to completely hardened handles
- high wear resistance due to the additionally hardened teeth
- Chrome vanadium electric steel, forged, oil-hardened
- Pliers: red powder-coated
- Inside dia.: 37,5 mm
- Clamping width: 60 mm
- Capacities for pipes: 60 Ø mm
- Capacities for pipes: 2 3/8 Ø Inch
- Inside dia.: 1 1/2 Inch
- Capacities for nuts: 60 mmInside dia.: 37,5 mm
- Length: 420 mm
- Net weight: 1470 g