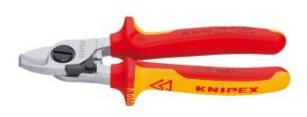

## Knipex 9526165SB - Cable Shears - 1000V 165mm

## **Product Description**

- for cutting copper and aluminium single conductors as well as multiple stranded cables
- not suitable for steel wire and hard drawn copper conductors
- precision ground, hardened blades
- clean and smooth cut without crushing and deformation
- easy cutting with one-hand operation
- guard prevents operators' fingers being pinched
- adjustable bolted joint, self-retaining screw
- High-grade special tool steel, forged, oil-hardened
- $\bullet$  internal opening spring, protected and captive
- Tool: chrome plated
- Handles: insulated with multi-component grips, VDE-tested
- Insulation standard: IEC 60900 DIN EN 60900
- $\bullet$  Cutting capacity copper cable, multiple-stranded (diameter): 15 Ø mm
- Cutting capacity copper cable, multiple-stranded: 50 mm²
- AWG: 1/0Length: 165 mmNet weight: 275g