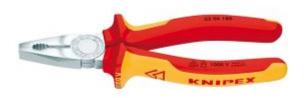

## Knipex 0306160SB - Combination Plier 160mm 1000V

## **Product Description**

- with gripping zones for flat and round material, suitable for versatile use
- $\bullet$  with cutting edges for soft and hard wire
- long cutting edges for thicker cables
- cutting edges additionally induction hardened, cutting edge hardness approx. 60 HRC
- Special tool steel, forged, oil-hardened
- Pliers: chrome plated
- Handles: insulated with multi-component grips, VDE-tested
- Insulation standard: IEC 60900 DIN EN 60900
- medium hard wire: 3,1 Ø mm
- hard wire: 2,0 Ø mm
- $\bullet$  Cutting capacity copper cable, multiple-stranded (diameter): 10,0 Ø mm
- Cutting capacity copper cable, multiple-stranded: 16,0 mm²
- Length: 160 mmNet weight: 228 g