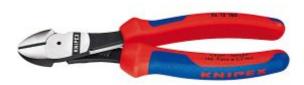

## Knipex 7412180SB - Diagonal Cutters - 180mm

## **Product Description**

- for very tough, continuous use
- high cutting performance with minimum effort due to optimum co-ordination of the cutting edge angle and transmission ratio
- precision cutting edges additionally induction hardened (cutting edge hardness approx. 64 HRC), for all sorts of wire including piano wire
- Chrome vanadium heavy-duty steel, forged, oil-hardened
- Pliers: black atramentized
- Handles: with multi-component grips
- Head: polished
- medium hard wire: 3,8 Ø mm
- hard wire: 2,7 Ø mm
- piano wire: 2,2 Ø mm
- Length: 180 mm
- Net weight: 273 g