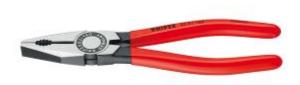

## Knipex 0301250 - Combination Plier - 250mm

## **Product Description**

- with gripping zones for flat and round material, suitable for versatile use
- $\bullet$  with cutting edges for soft and hard wire
- long cutting edges for thicker cables
- cutting edges additionally induction hardened, cutting edge hardness approx. 60 HRC
- Special tool steel, forged, oil-hardened
- Pliers: black atramentized
- Head: polished
- Handles: plastic coated
- medium hard wire: 3,8 Ø mm
- hard wire: 2,5 Ø mm
- $\bullet$  Cutting capacity copper cable, multiple-stranded (diameter): 15,0 Ø mm
- Cutting capacity copper cable, multiple-stranded: 25,0 mm²
- Length: 250 mm
- Net weight: 489 g