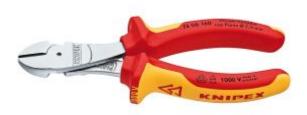

## Knipex 7406160SB - Diagonal Cutting Plier 160mm 1000 Volt

## **Product Description**

- for very tough, continuous use
- high cutting performance with minimum effort due to optimum co-ordination of the cutting edge angle and transmission ratio
- precision cutting edges additionally induction hardened (cutting edge hardness approx. 64 HRC), for all sorts of wire including piano wire
- Chrome vanadium heavy-duty steel, forged, oil-hardened
- Pliers: chrome plated
- Handles: insulated with multi-component grips, VDE-tested
- Insulation standard: IEC 60900 DIN EN 60900
- medium hard wire: 3,4 Ø mm
- hard wire: 2,5 Ø mm
- piano wire: 2,0 Ø mm
- Length: 160 mm
- Net weight: 215 g