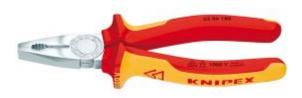

## Knipex 0306180SB - Combination Plier - 1000V - 180mm

## **Product Description**

- with gripping zones for flat and round material, suitable for versatile use
- $\bullet$  with cutting edges for soft and hard wire
- long cutting edges for thicker cables
- cutting edges additionally induction hardened, cutting edge hardness approx. 60 HRC
- Special tool steel, forged, oil-hardened
- Pliers: chrome plated
- Handles: insulated with multi-component grips, VDE-tested
- Insulation standard: IEC 60900 DIN EN 60900
- medium hard wire: 3,4 Ø mm
- hard wire: 2,2 Ø mm
- $\bullet$  Cutting capacity copper cable, multiple-stranded (diameter): 12,0 Ø mm
- Cutting capacity copper cable, multiple-stranded: 16,0 mm²
- Length: 180 mmNet weight: 264 g