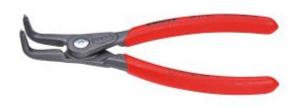

## Knipex 4921A41SB - Circlip Plier 305mm

## **Product Description**

- With inserted tips for reliable work
- ullet heavy duty in continuous operation: up to 10 times longer service life compared to turned tips
- large contact faces on the tips: no distortion of circlips, easy fitting
- bolted joint: precise, zero backlash operation of pliers
- internal opening spring, protected and captive
- non-slip plastic coating on the handles
- pliers body: chrome vanadium electric steel, forged, oil-hardened
- inserted tips: spring steel wire, drawn
- Pliers: grey atramentized
- Handles: with non-slip plastic coating
- Standard: DIN 5254 BSize of shaft: 85-140 Ø mm
- Tips: 3,2 Ø mmLength: 305 mmNet weight: 601 g